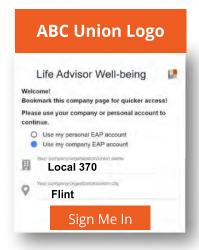

# You will land on a screen with your Union LOGO:

#### **Select:**

Use my Union
 MAP Account

### Re-enter your:

- Union Name: Local 370
- Union City: Flint
- CLICK > SIGN ME IN